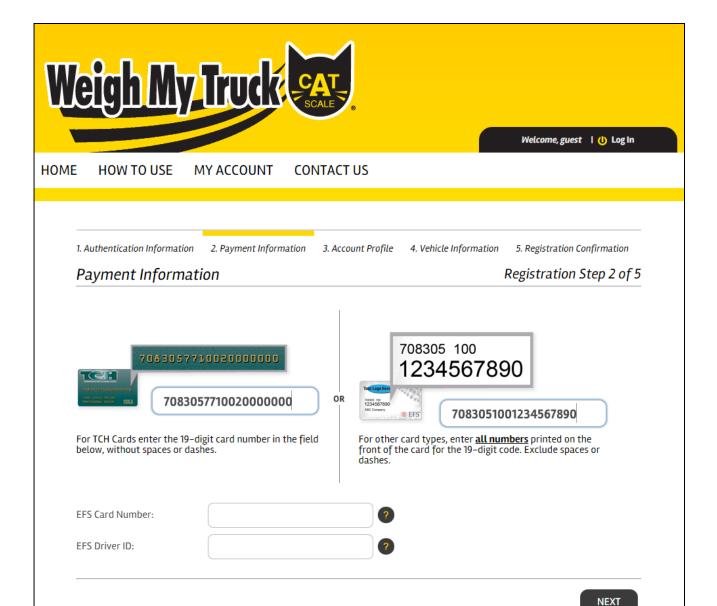

Security Question 1:  The answer to Security Question 1:                                               | What was the name of your favorite teacher   *  John Smith  In what city or town was your first job  * | *                 |
| Security Question 1:  The answer to Security Question 1:  Security Question 2:  The answer to Security | What was the name of your favorite teacher   *  John Smith  In what city or town was your first job  * |                   |





### Action required - confirm email address

July 7, 2014 at 1:37 PM

#### Confirm your email address

Please confirm that you own the email address test@test.com specified in your Weigh My Truck registration.

Click the button below to verify:

**Confirm email address** 

Sincerely, CAT Scale

Copyright ©2014 CAT Scale























#### Registration Step 4 of 5 Vehicle Information The more information you can provide in the form below, the faster your weighing process will be on the scale. To change saved vehicle information, simply type over the existing text and click on Save Changes at the bottom of the page. **Tractor Details:** Company Name: TESTPARTNER AUTOMATION C Truck Number: 123ABC (Limit 9 Characters) Truck License Plate State: Truck License Plate Number: (Limit 7 Characters) NOTE: The States of Arizona and Nevada require by state law that all weights performed in Arizona and Nevada contain the Tractor License Number and Trailer License Number including the state. If you frequently weigh your vehicle in **Arizona** and **Nevada**, you may opt to store one or both items to save time when weighin