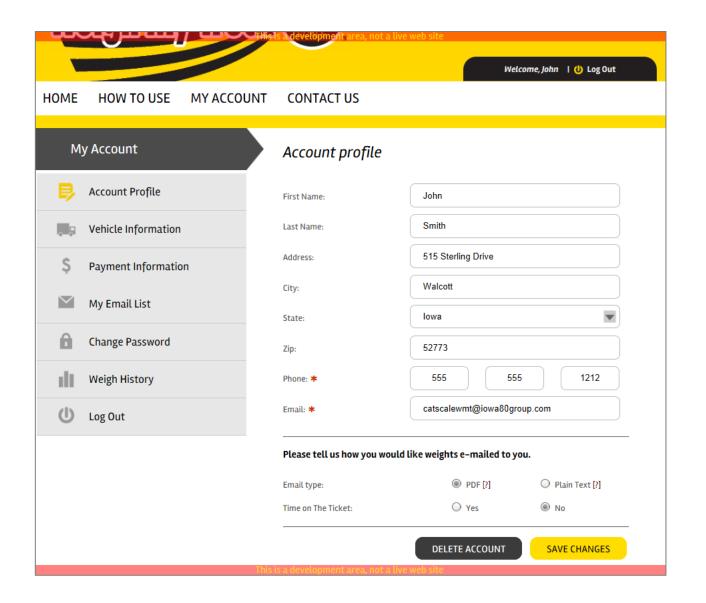

#### Registration Confirmation Registration Step 5 of 5 You have successfully completed your registration. You may edit information in the My Account section. **Profile Information:** John First Name: Smith Last Name: Address: 515 Sterling Drive City: Walcott State: IA Zip: 52773 Phone: 555-555-1212 Email: catscalewmt@iowa80group.com Vehicle Information: **Tractor Details: Company Name: TESTPARTNER AUTOMATION CARRIER** Truck Number: 123ABC Truck License Plate State: Truck License Plate Number: **Trailer Details: Trailer Number:** 456DEF Trailer License Plate State: Trailer License Plate Number: CONTINUE