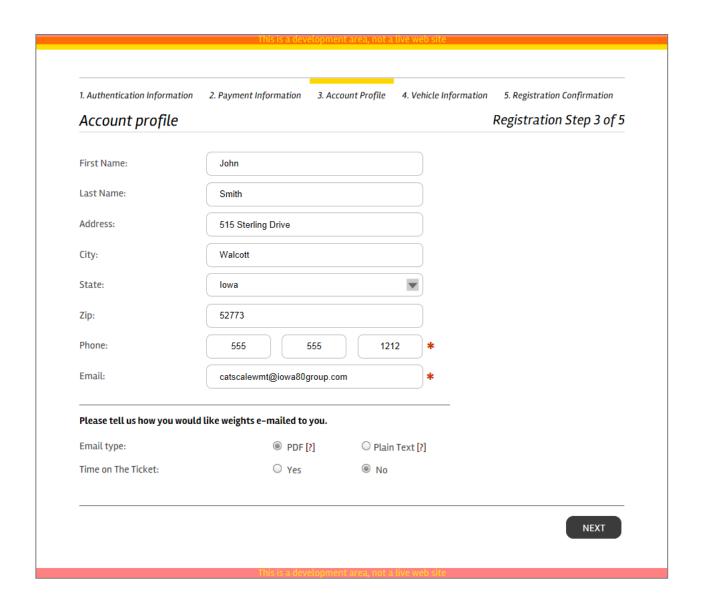

#### Registration Confirmation Registration Step 5 of 5 You have successfully completed your registration. You may edit information in the My Account section. **Profile Information:** John First Name: Smith Last Name: Address: 515 Sterling Drive City: Walcott State: IA Zip: 52773 Phone: 555-555-1212 Email: catscalewmt@iowa80group.com Vehicle Information: **Tractor Details: Company Name: TESTPARTNER AUTOMATION CARRIER** Truck Number: 123ABC Truck License Plate State: Truck License Plate Number: **Trailer Details: Trailer Number:** 456DEF Trailer License Plate State: Trailer License Plate Number: CONTINUE