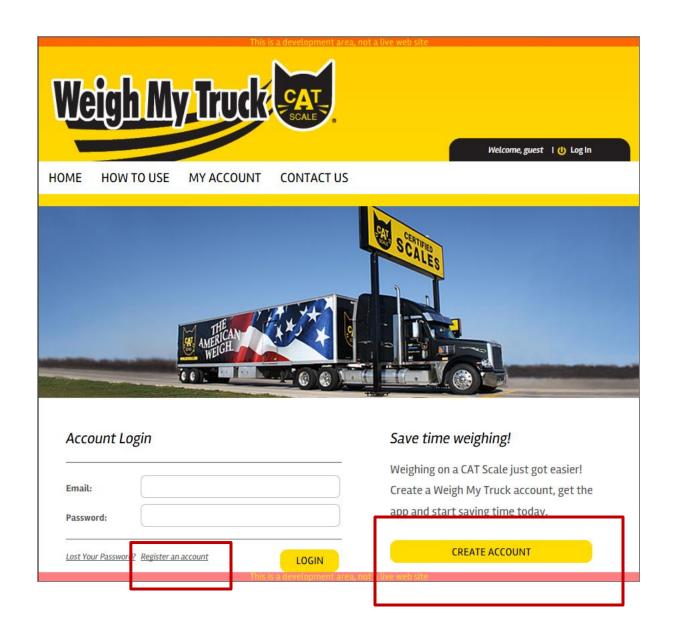

### **Registration Process**

www.weighmytruck.com

|                                                                                                        |                                                                                                        | * Required fields |
|--------------------------------------------------------------------------------------------------------|--------------------------------------------------------------------------------------------------------|-------------------|
| Email and Password                                                                                     |                                                                                                        |                   |
| Before you begin using the                                                                             | e CAT Scale Weigh Truck App, you will need to create an acco                                           | ount.             |
| Please enter your Email a                                                                              | nd password to get started.                                                                            |                   |
| Email Address:                                                                                         | catscalewmt@iowa80group.com                                                                            | *                 |
| Password:                                                                                              | ••••••                                                                                                 | *                 |
| Repeat Password:                                                                                       | •••••                                                                                                  | *                 |
|                                                                                                        |                                                                                                        |                   |
| Password Recovery In                                                                                   | formation  What was the name of your favorite teacher  *                                               |                   |
|                                                                                                        | What was the name of your favorite teacher 🔻 *                                                         | *                 |
| Security Question 1: The answer to Security                                                            | What was the name of your favorite teacher 💌 *                                                         | *                 |
| Security Question 1:  The answer to Security Question 1:                                               | What was the name of your favorite teacher   *  John Smith  In what city or town was your first job  * | *                 |
| Security Question 1:  The answer to Security Question 1:  Security Question 2:  The answer to Security | What was the name of your favorite teacher   *  John Smith  In what city or town was your first job  * |                   |