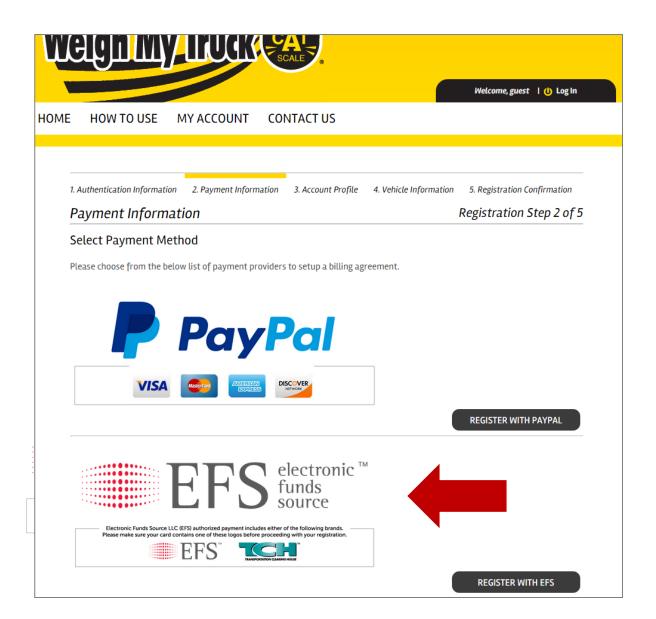

|
| Security Question 1:  The answer to Security Question 1:                                               | What was the name of your favorite teacher   *  John Smith  In what city or town was your first job  * | *                 |
| Security Question 1:  The answer to Security Question 1:  Security Question 2:  The answer to Security | What was the name of your favorite teacher   *  John Smith  In what city or town was your first job  * |                   |





### Action required - confirm email address

July 7, 2014 at 1:37 PM

#### Confirm your email address

Please confirm that you own the email address test@test.com specified in your Weigh My Truck registration.

Click the button below to verify:

**Confirm email address** 

Sincerely, CAT Scale

Copyright ©2014 CAT Scale























#### Registration Step 4 of 5 Vehicle Information The more information you can provide in the form below, the faster your weighing process will be on the scale. To change saved vehicle information, simply type over the existing text and click on Save Changes at the bottom of the page. **Tractor Details:** Company Name: TESTPARTNER AUTOMATION C Truck Number: 123ABC (Limit 9 Characters) Truck License Plate State: Truck License Plate Number: (Limit 7 Characters) NOTE: The States of Arizona and Nevada require by state law that all weights performed in Arizona and Nevada contain the Tractor License Number and Trailer License Number including the state. If you frequently weigh your vehicle in **Arizona** and **Nevada**, you may opt to store one or both items to save time when w