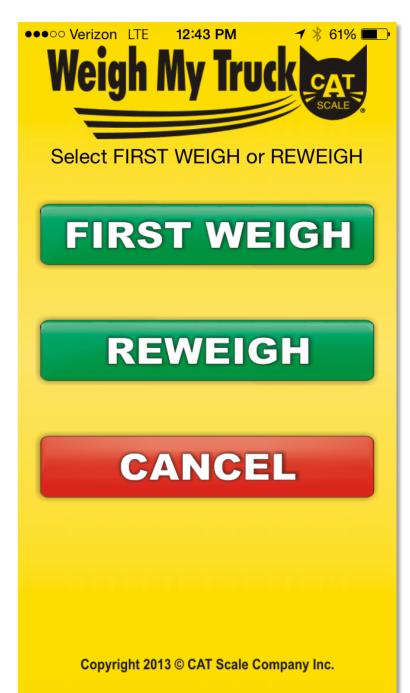

#### **Transaction Process**

**Mobile Application** 

## FIRST WEIGH

●●●○○ Verizon LTE **2:38 PM** 

**1** ★ 36% ■

Please wait, obtaining GPS lock...

Press ACCEPT if location shown is correct.

If the location shown is not correct, enter the location code located on the intercom sign and press ACCEPT

## REWEIGH

●●●○○ Verizon LTE **2:38 PM** 

**1** ★ 36% ■

Please wait, obtaining GPS lock...

Press ACCEPT if location shown is correct.

If the location shown is not correct, enter the location code located on the intercom sign and press ACCEPT