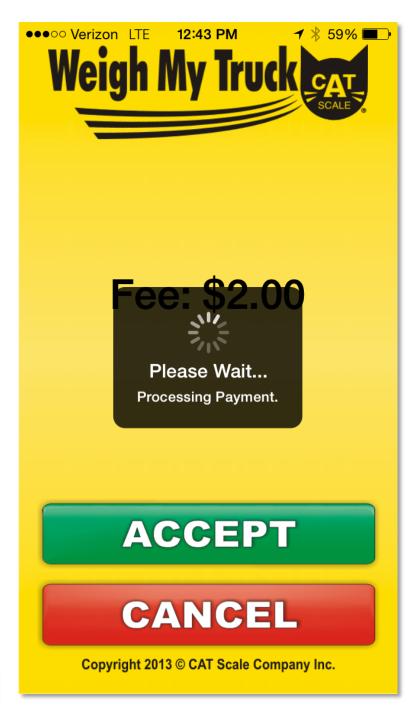

## Fee: \$10.50

Please Wait...

Waiting for weighmaster authorization

**TAP TO CANCEL** 

#### **ACCEPT**

#### **CANCEL**

Steer Axle: 15000 lb

Drive Axle: 15000 lb

Trailer Axle: 15000 lb

Gross: 45000 lb

Your printed ticket will be avaiable for pick up at the Fuel Desk for 1 hour.