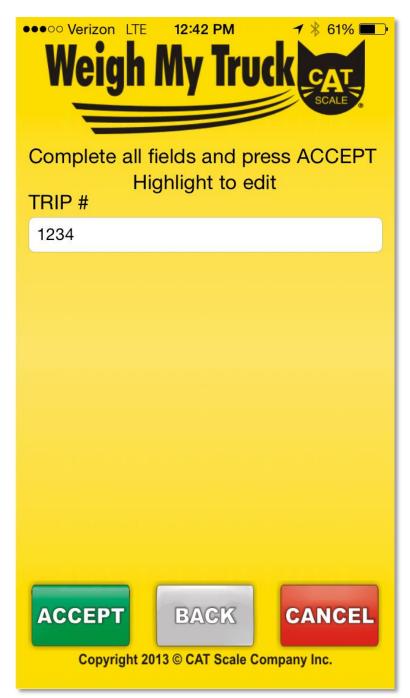

icense Plate State: Truck License Plate Number: **Trailer Details: Trailer Number:** 456DEF Trailer License Plate State: Trailer License Plate Number: CONTINUE







WANT TO HELP US







#### **Transaction Process**

**Mobile Application** 







## FIRST WEIGH





●●●○○ Verizon LTE **2:38 PM** 

**1** ★ 36% ■

Please wait, obtaining GPS lock...









Press ACCEPT if location shown is correct.

If the location shown is not correct, enter the location code located on the intercom sign and press ACCEPT

CAT Scale Location #:

#### **ACCEPT**







Press ACCEPT if location shown is correct.

If the location spoken is not correct, enter the location code located on the intercom sign and press ACCEPT Communicating with scale equipment

CAT Scale Location #:

#### **ACCEPT**





















## Fee: \$10.50

Please Wait...

Waiting for weighmaster authorization

**TAP TO CANCEL** 

#### **ACCEPT**

#### **CANCEL**













Steer Axle: 15000 lb

Drive Axle: 15000 lb

Trailer Axle: 15000 lb

Gross: 45000 lb

Your printed ticket will be avaiable for pick up at the Fuel Desk for 1 hour.

#### DONE







## REWEIGH





●●●○○ Verizon LTE **2:38 PM** 

**1** ★ 36% ■

Please wait, obtaining GPS lock...









Press ACCEPT if location shown is correct.

If the location shown is not correct, enter the location code located on the intercom sign and press ACCEPT

CAT Scale Location #:

#### **ACCEPT**







Press ACCEPT if location shown is correct.

If the location spoken is not correct, enter the location code located on the intercom sign and press ACCEPT Communicatin