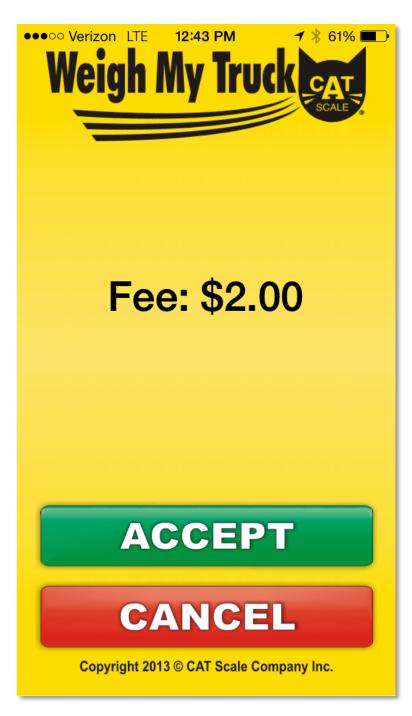

## Fee: \$2.00

Please Wait...

Waiting for weighmaster authorization

**TAP TO CANCEL** 

#### **ACCEPT**

#### **CANCEL**

Steer Axle: 14860 lb Drive Axle: 14860 lb Trailer Axle: 14860 lb

Gross: 44580 lb

Your printed ticket will be available for pick up at the Fuel Desk for 1 hour.